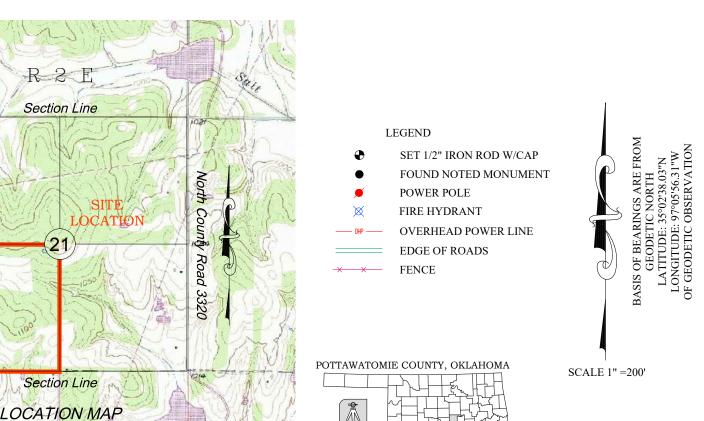

# MELROSE ESTATES II A SUBDIVISION OF THE SOUTHWEST QUARTER (SW/4), SECTION 21, TOWNSHIP 7 NORTH, RANGE 2 EAST OF THE INDIAN MERIDIAN, POTTAWATOMIE COUNTY, OKLAHOMA

# LEGAL DESCRIPTION

The Southwest Quarter (SW/4) of Section Twenty-One (21), Township Seven (7) North, Range Two (2) East of the Indian Meridian, Pottawatomie County, Oklahoma.

**COUNTY CLERK** 

<u>NOTES:</u>
1. Survey was performed without the benefit of a current Abstract, Commitment or Title Opinion.