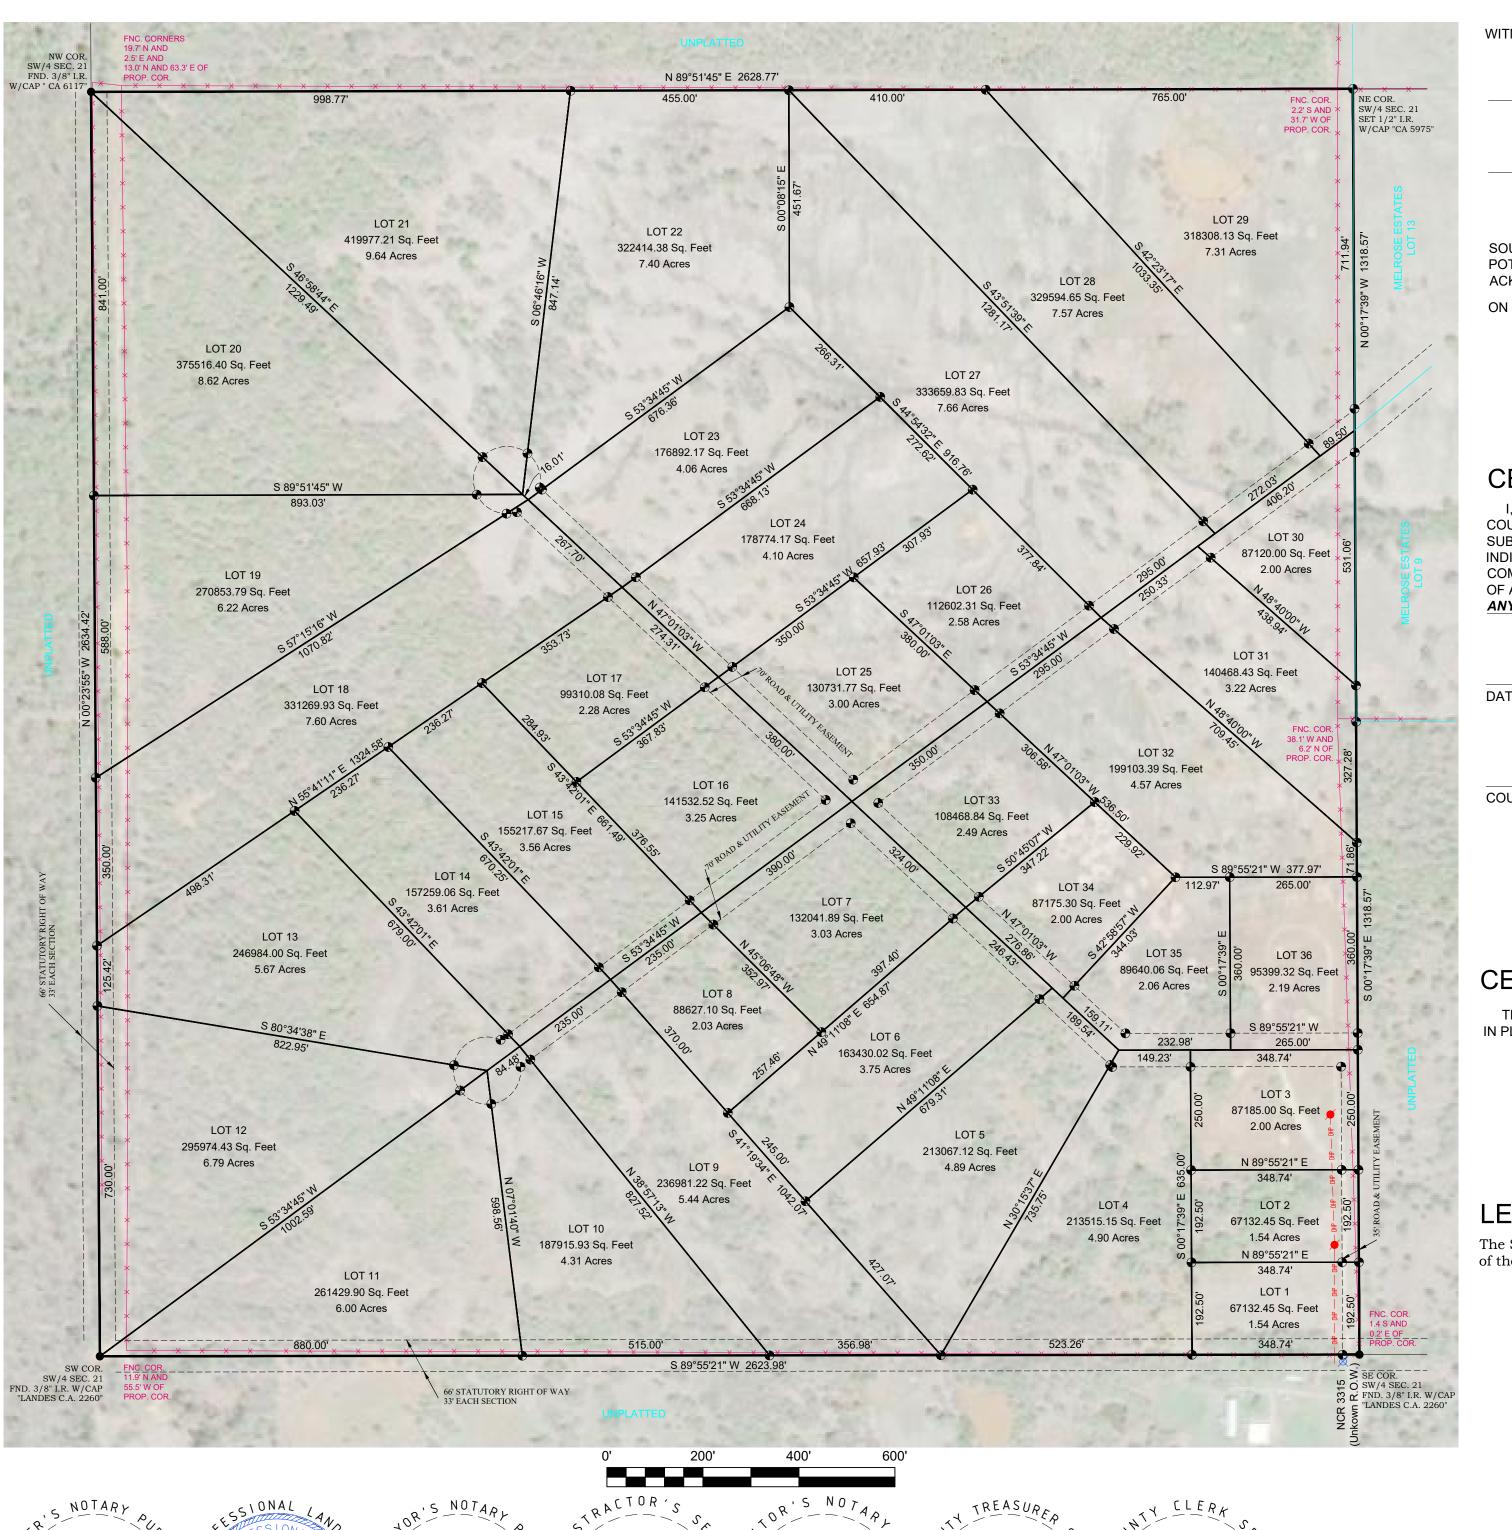

# MELROSE ESTATES II A SUBDIVISION OF THE SOUTHWEST QUARTER (SW/4), SECTION 21, TOWNSHIP 7 NORTH, RANGE 2 EAST OF THE INDIAN MERIDIAN, POTTAWATOMIE COUNTY, OKLAHOMA

# LEGAL DESCRIPTION

The Southwest Quarter (SW/4) of Section Twenty-One (21), Township Seven (7) North, Range Two (2) East of the Indian Meridian, Pottawatomie County, Oklahoma.

**COUNTY CLERK** 

<u>NOTES:</u>
1. Survey was performed without the benefit of a current Abstract, Commitment or Title Opinion.

No Easements or Rights-of-Way were provided to the Surveyor.

2. All streets as shown hereon will be PRIVATELY maintained.

3. All lots are subject to the provisions set forth in any Covenants and Restrictions filed of record covering the subject parcel.