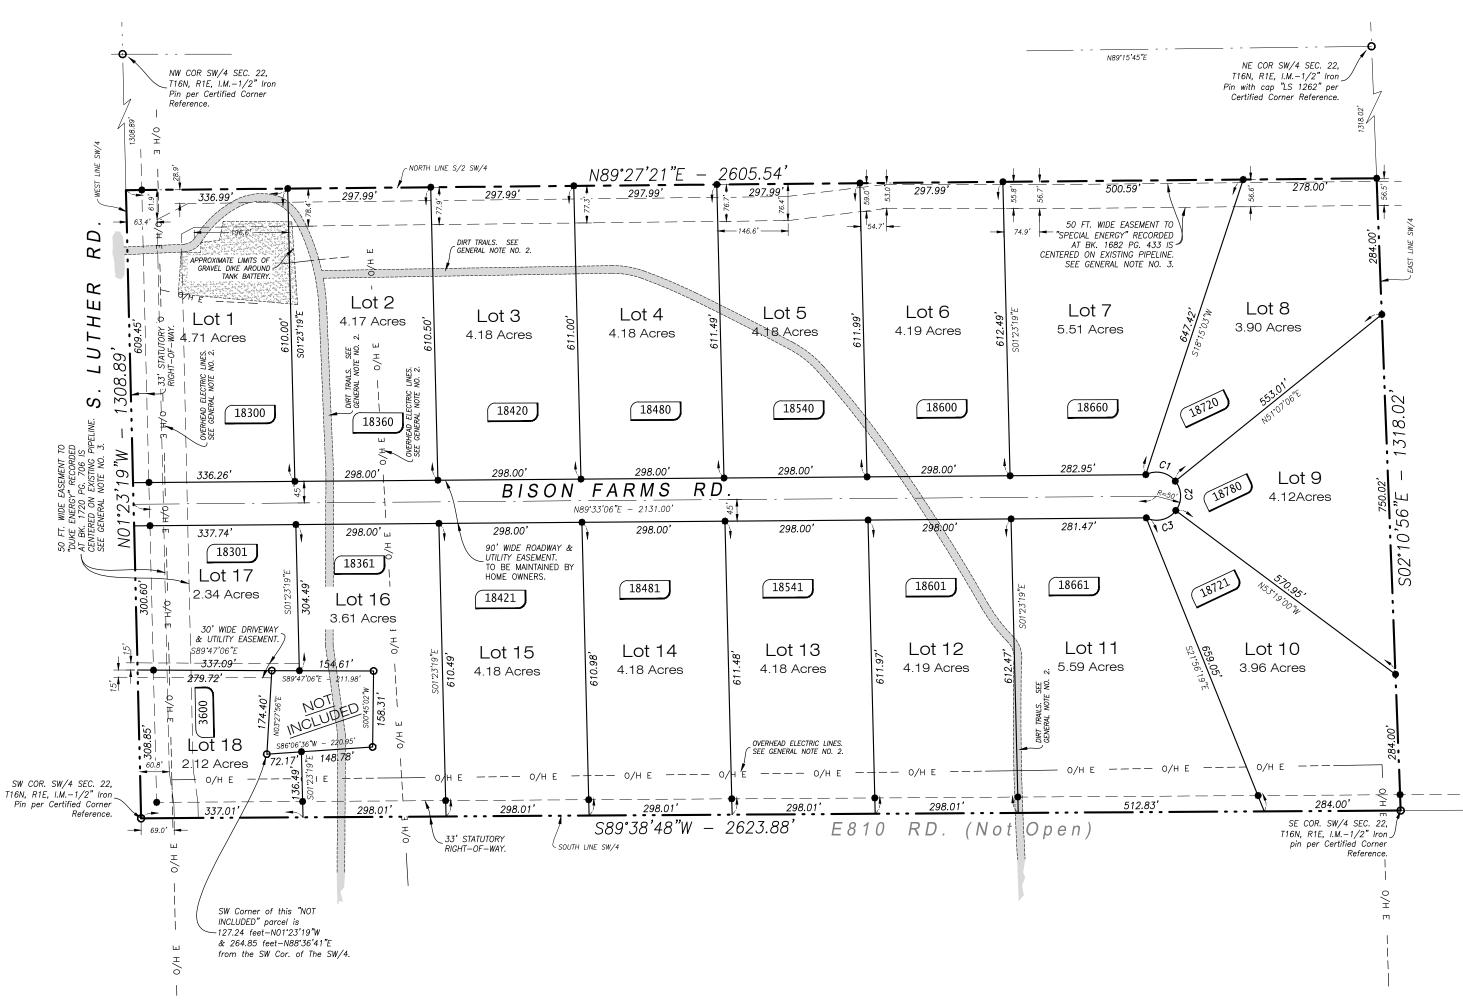

The South Half (S/2) of the Southwest Quarter of Section Twenty-two (22), Township Sixteen (16) North, Range One (1) East of the Indian Meridian, Logan County, Oklahoma,

Less and Except the following described tract:

Commencing at a found  $\frac{1}{2}$ " Iron Pin at the Southwest Corner of said Section

Thence north along the west line of said Southwest Quarter on a grid (NAD83) bearing of North 01 degrees 23 minutes 19 seconds West\* a distance of

Thence North 88 degrees 36 minutes 41 seconds East perpendicular to the west line of said Southwest Quarter a distance of 264.85 feet to a  $\frac{1}{2}$ " Iron Pin with ASM Cap being the Point of Beginning;

Thence North 03 degrees 27 minutes 56 seconds East a distance of 174.40 feet to a  $\frac{1}{2}$ " Iron Pin with ASM Cap;

Thence South 89 degrees 47 minutes 06 seconds East a distance of 211.98 feet to a  $\frac{1}{2}$ " Iron Pin with ASM Cap;

Thence South 00 degrees 45 minutes 02 seconds West a distance of 158.31 feet to a  $\frac{1}{2}$ " Iron Pin with ASM Cap;

Thence South 86 degrees 06 minutes 36 seconds West a distance of 220.95 feet to the Point of Beginning.

Above described parcel contains 0.99 Acres more or less.

\*All bearings shown hereon are relative to the Oklahoma State Plane grid (NAD83, North Zone) bearing of North 01 degrees 23 minutes 19 seconds West along the west line of said Southwest Quarter.

Above described tract may be subject to unwritten or written easements or rights—of—way, which may or may not be of record.

THE ABOVE NAMED OWNER FURTHER CERTIFIES THAT IT HAS CAUSED SAID TRACT TO BE SURVEYED INTO LOTS AND HAS CAUSED THE ACCOMPANYING PLAT TO BE MADE WHICH IT HEREBY ADOPTS AS THE PLAT OF "BISON FARMS", LOGAN COUNTY, OKLAHOMA. IT HEREBY DEDICATES ALL PROPOSED EASEMENTS SHOWN WITHIN THE BOUNDARIES OF SAID PLAT TO THE PUBLIC FOR PUBLIC EASEMENTS. THE STREET WITHIN THE 90 FOOT WIDE ROADWAY AND UTILITY EASEMENT SHALL BE MAINTAINED BY THE OWNERS OF "BISON FARMS". THE OWNERS GUARANTEE A CLEAR TITLE TO THE LAND SO DEDICATED FOR THE PURPOSES HEREIN SET FORTH, FROM ITSELF, ITS HEIRS AND ASSIGNS AND HAS CAUSED THE SAME TO BE RELEASED FROM ALL ENCUMBRANCES SO THAT THE TITLE IS CLEAR.

E. INDUSTRIAL RD. (E0800) PROJECT LOCATION) E0810 RD. (Not Open)

VICINITY MAP

(NOT TO SCALE)

NOTE: The Subdivision street will be maintained by a Property Owners Association (POA) and WILL NOT BE MAINTAINED BY THE COUNTY.

**GENERAL NOTES** I. EXISTING EASEMENTS AND RIGHTS-OF-WAY HEREON PER TITLE

COMMITMENT NO. 710302200468 DATED OCTOBER 24, 2022 AND REVISED ON NOV. 2, 2022 BY CHICAGO TITLE OKLAHOMA CO. 2. ROUTES OF THE EXISTING OVERHEAD ELECTRIC LINES AND THE DIRT ROADS ARE APPROXIMATE. SAID ROADS AND ELECTRIC LINES TRAVERSE THROUGH SUBJECT PROPERTY AND SERVE ADJOINING PROPERTIES. NO EASEMENTS WERE FURNISHED FOR THESE ROADS

3. THE 50 FOOT WIDE EASEMENT AS SHOWN HEREON IS CENTERED ON THE PIPELINE AS LOCATED BY OPERATORS OR THEIR AGENT ON

# LEGEND

with Orange Cap stamped "ARKOMA" unless noted otherwise hereon.

with yellow plastic cap stamped CA 828, unless otherwise noted hereon.

BEARINGS HEREON ARE RELATIVE TO THE OKLAHOMA STATE PLANE GRID BEARING (NAD83, North Zone) OF NORTH 01° 23' 19" W ALONG THE WEST LINE OF THE SOUTHWEST QUARTER

GRAPHIC SCALE ( IN FEET ) 1 inch = 200 ft.

> POSITIONAL ACCURACY Unless otherwise noted hereon all monuments established by this survey have a minimum positional accuracy of 0.10 feet.

Curve Table

Curve # | Length | Radius | Chord Dist. | Chord Bearing |

C1 67.55 50.00 62.53 \$77°35'10"E

C2 65.94 50.00 61.27 S01°05'57"E

C3 68.69 50.00 63.41 \$76°02'18"W