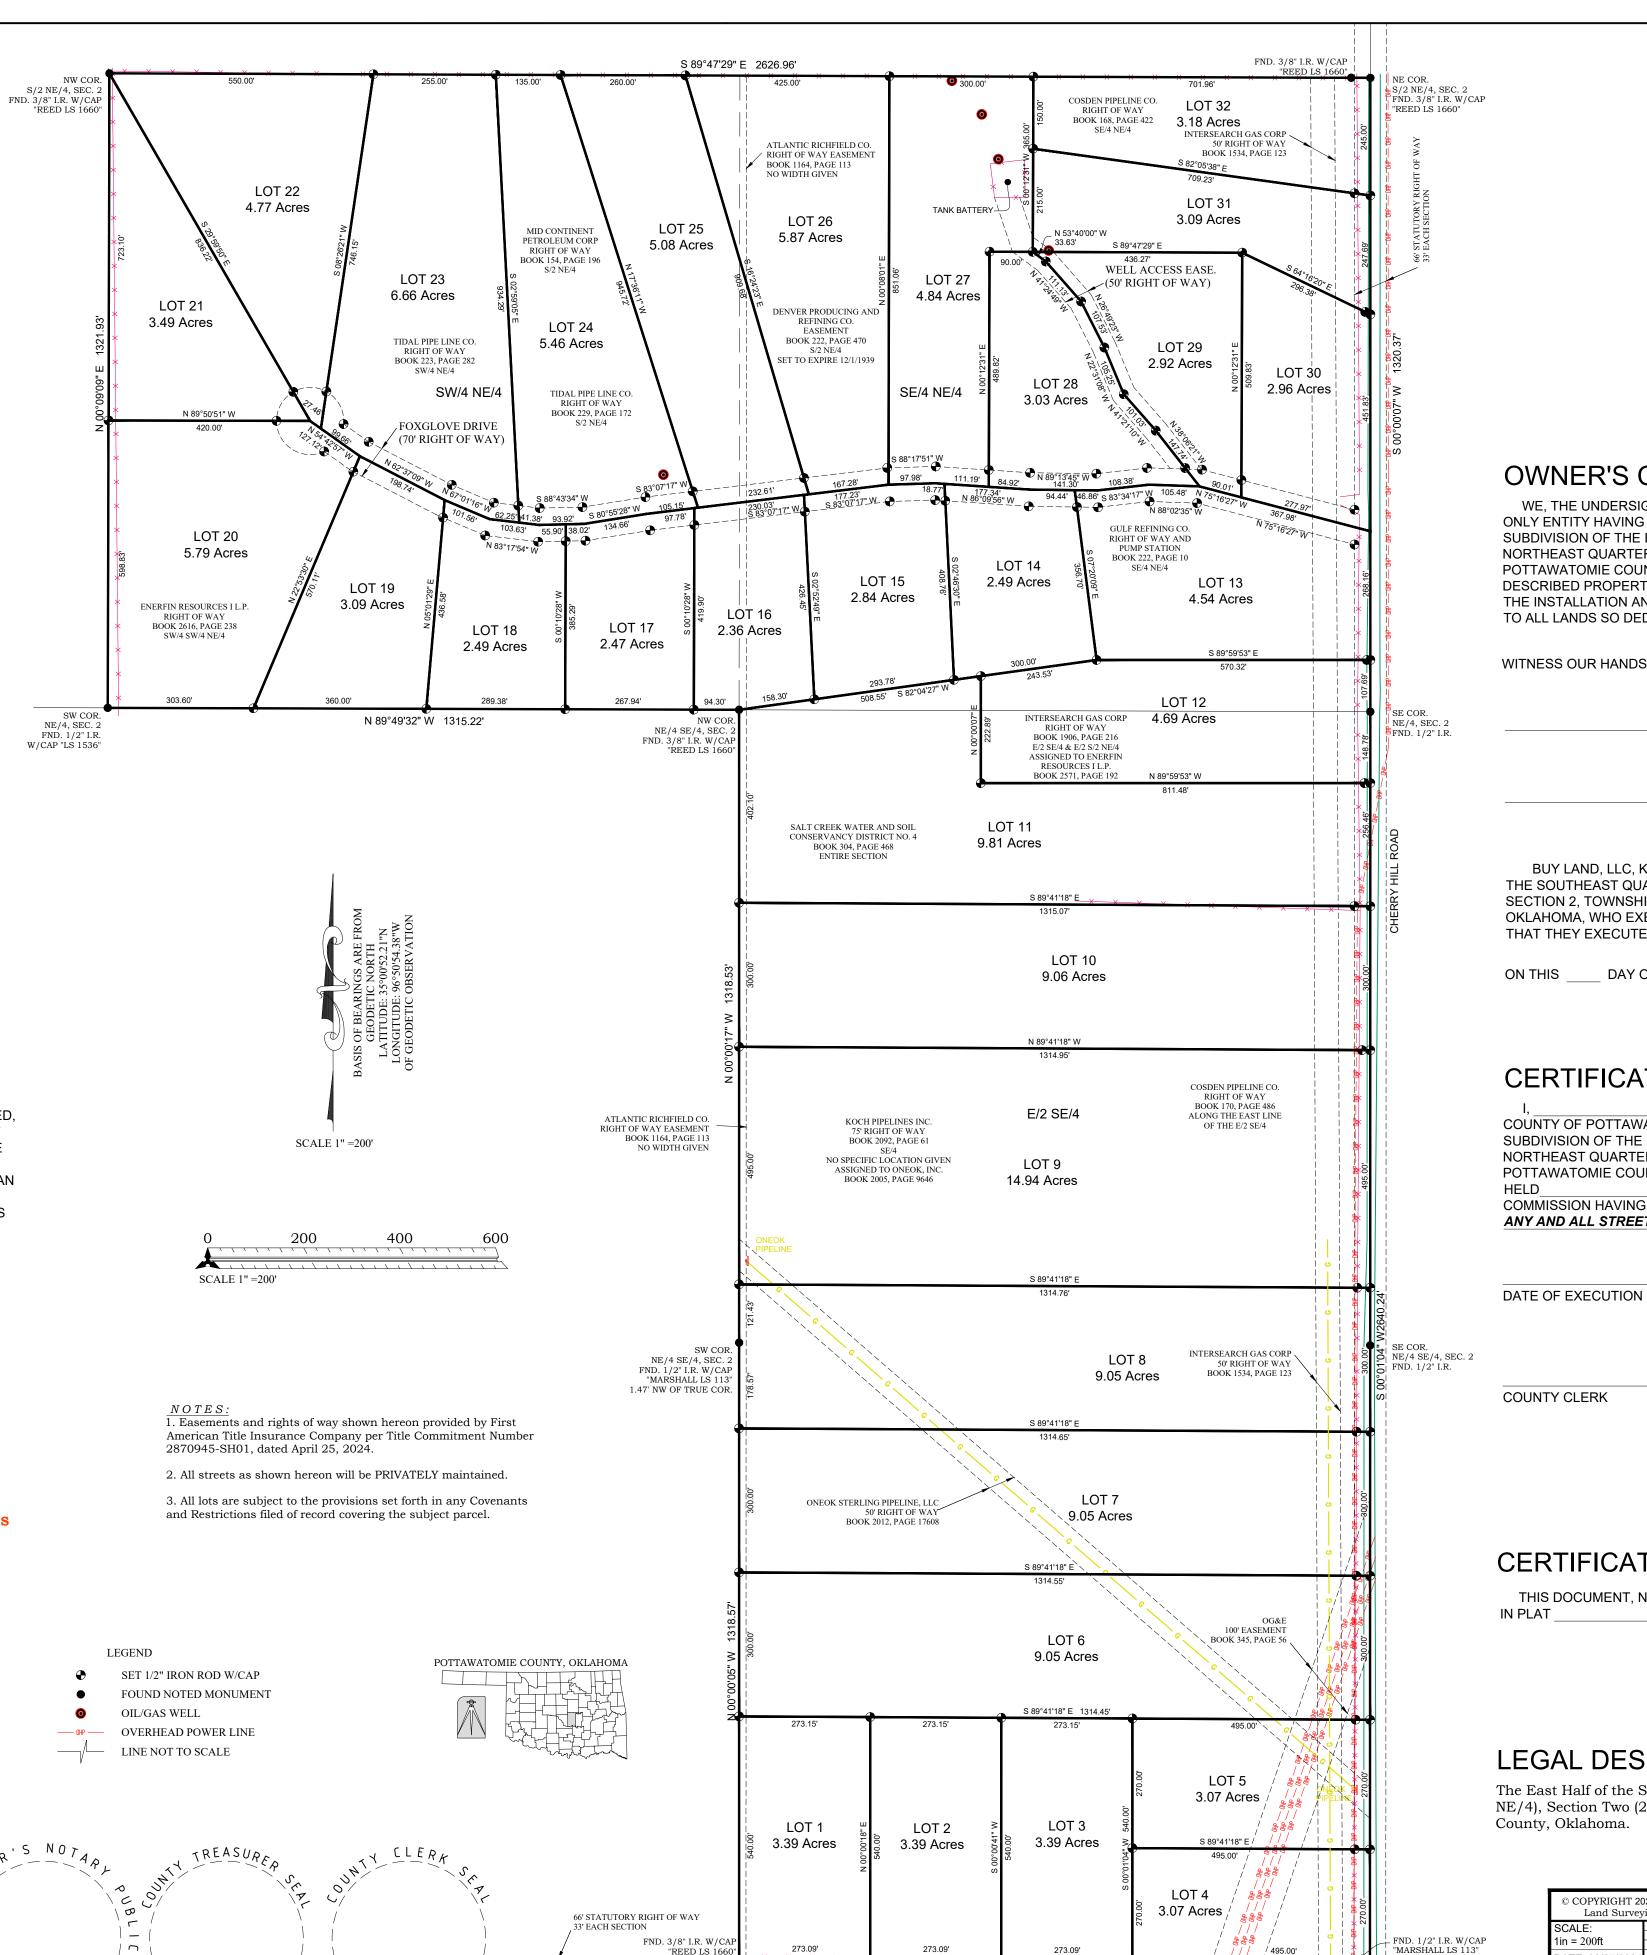

# ASHWOOD

A SUBDIVISION OF THE EAST HALF OF THE SOUTHEAST QUARTER (E/2 SW/4) AND THE SOUTH HALF OF THE NORTHEAST QUARTER (S/2 NE/4), SECTION 2, TOWNSHIP 6 NORTH, RANGE 4 EAST OF THE INDIAN MERIDIAN, POTTAWATOMIE COUNTY, OKLAHOMA

### LEGAL DESCRIPTION

<del>le vole vole / xole / sole / xole vole vole | xole |</del>

N 89°41'18" W 1314.27'

The East Half of the Southeast Quarter (E/2 SE/4) and the South Half of the Northeast Quarter (S/2 NE/4), Section Two (2), Township Six (6) North, Range Four (4) East of the Indian Meridian, Pottawatomie County, Oklahoma.