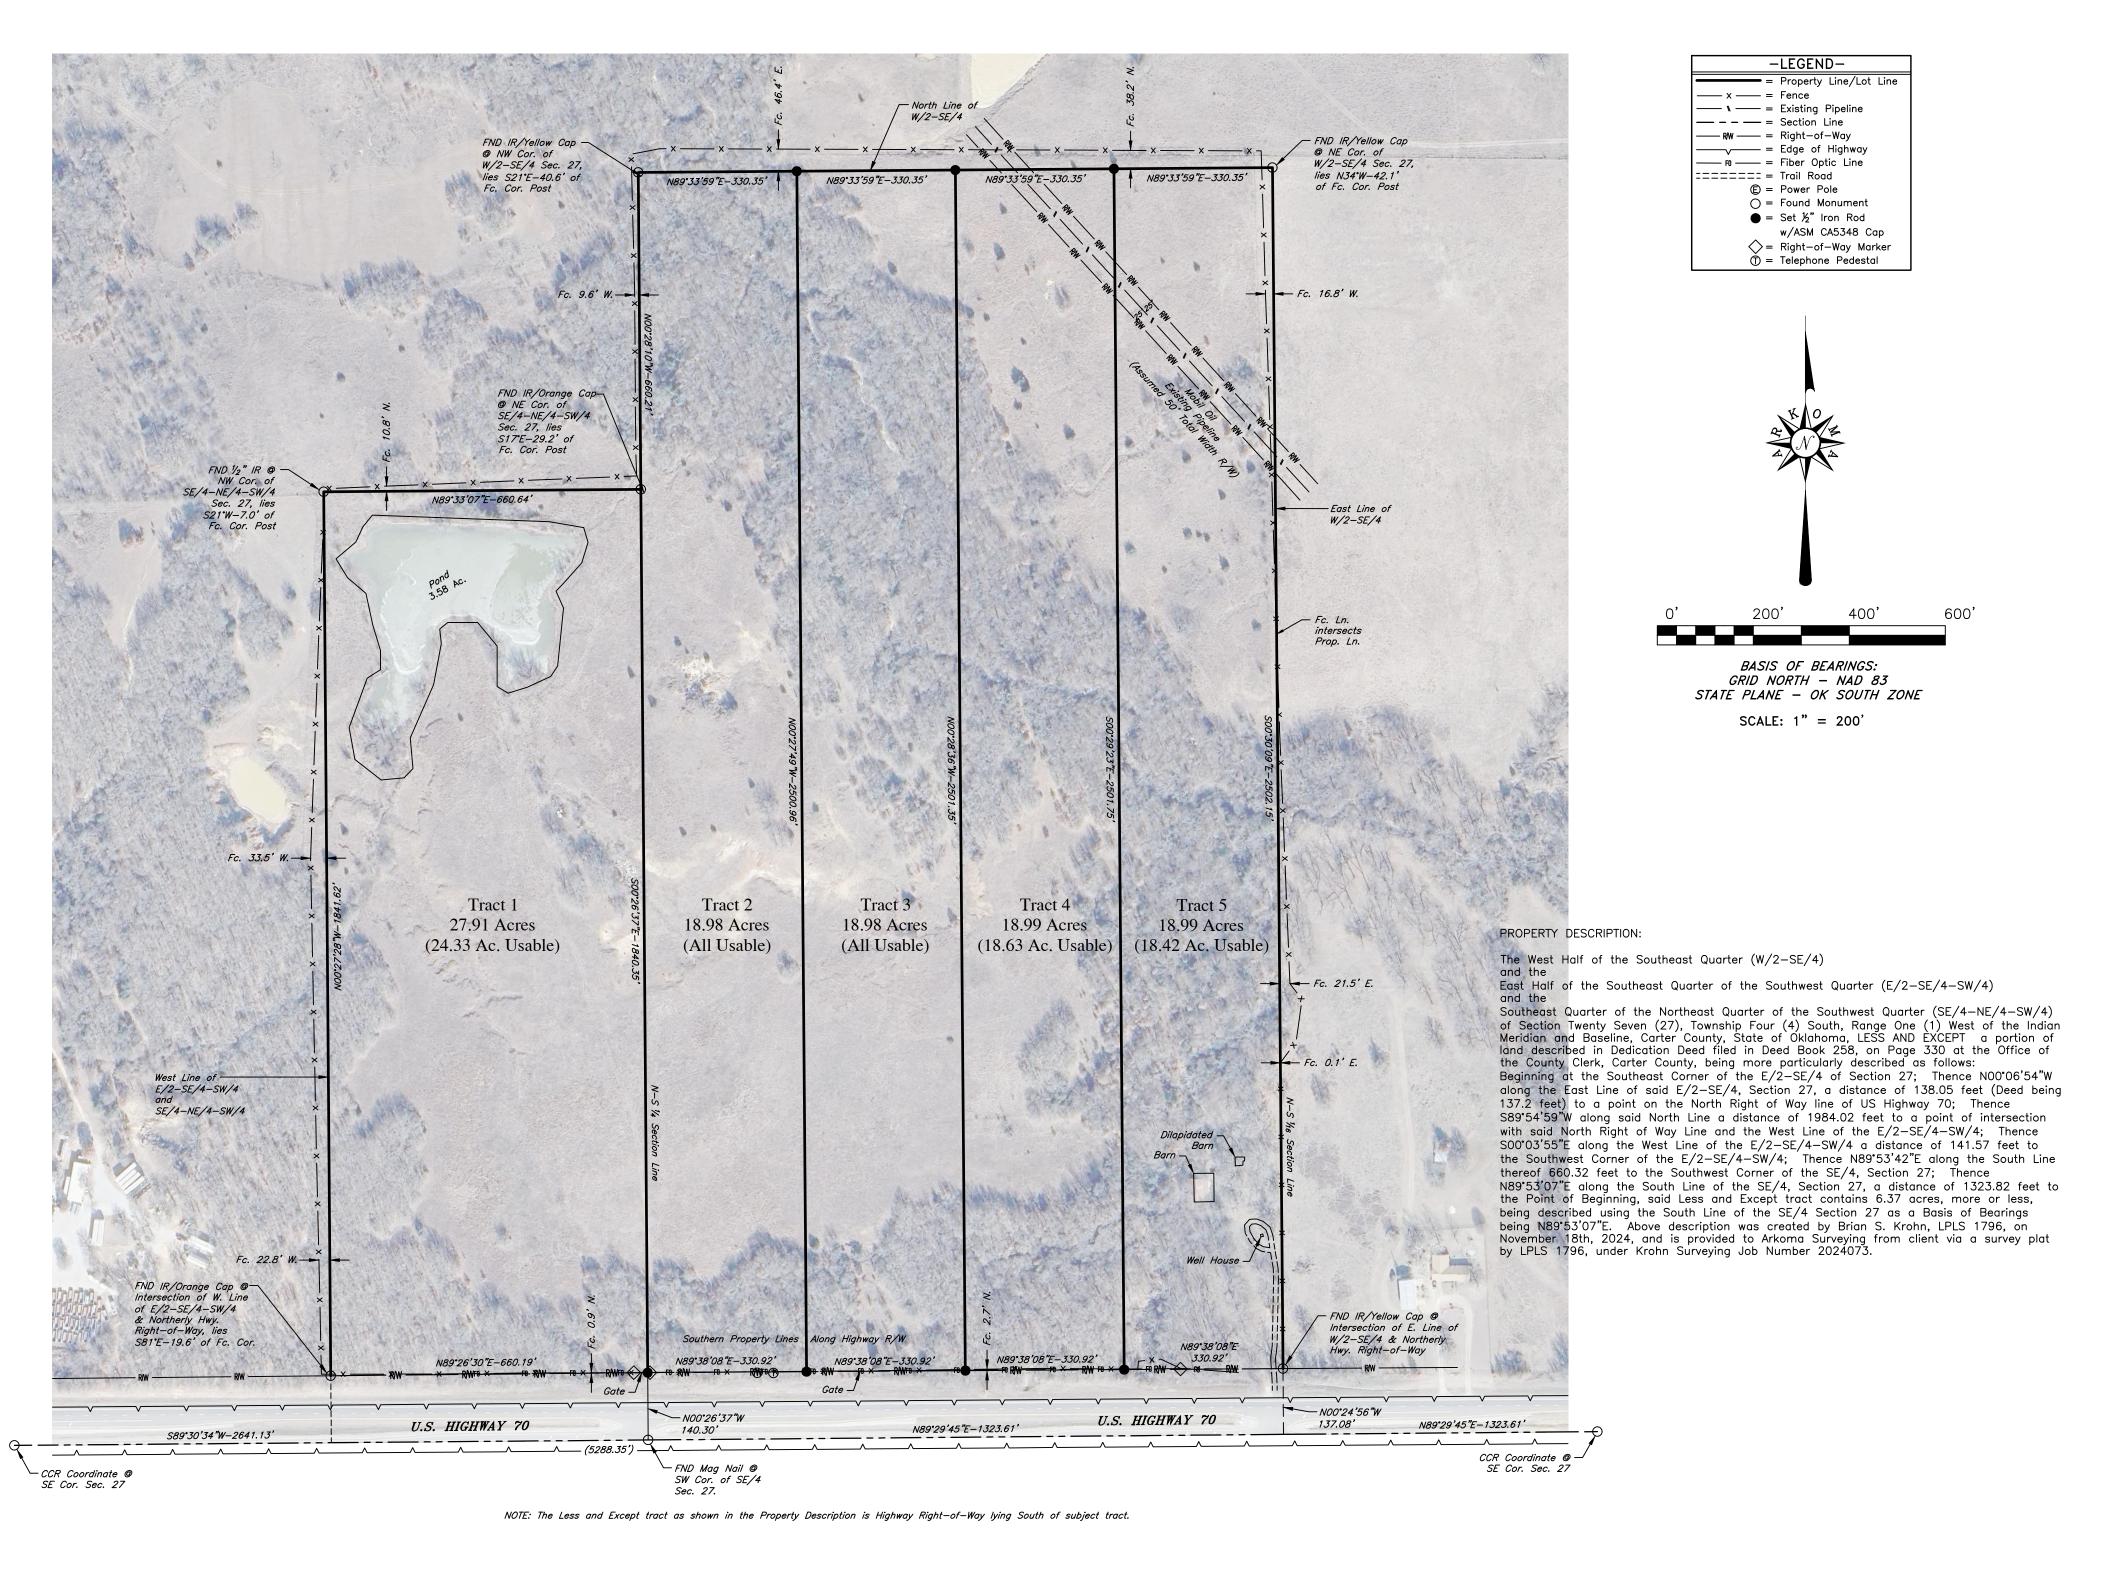

# SILVER CREEK RANCH

A Subdivision of 103.85 Acres being a tract of land in the W/2-SE/4 & E/2-SE/4-SW/4 & SE/4-NE/4-SW/4, Sec. 27, T4N-R1W, Carter County, OK

# SURVEYORS CERTIFICATION:

The Property Description shown hereon was provided by client, via an existing survey plat by

This is to certify that this Plat of Survey represents the results of a survey made on—the—ground, performed under the supervision of the undersigned, at the request of Timberland Investments, LLC, and further, that this Survey was made in compliance with the Minimum Standards for Land Surveying in Oklahoma.